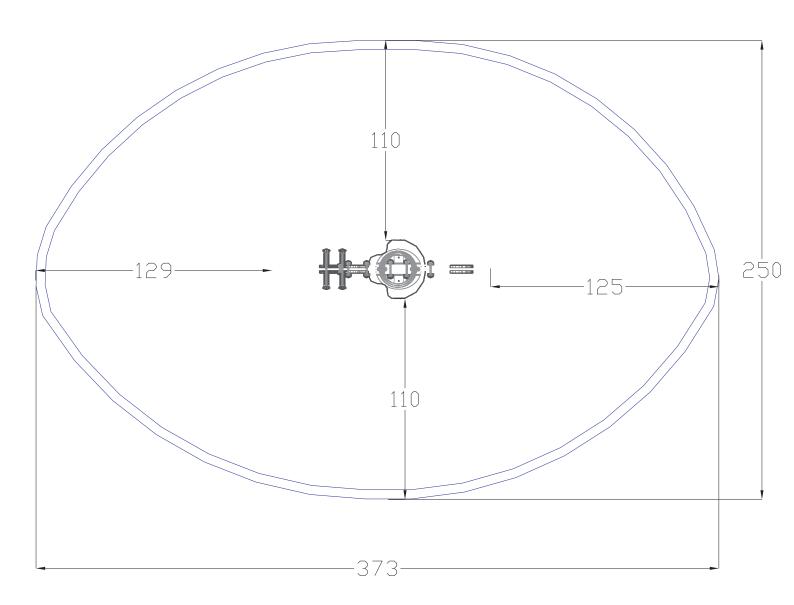

## **DISCOVERY**

Product name: COW

Catalogue number: 11270 Dimensions: 120x33 cm

Total height: 97 cm

Safety zone: 373x250 cm Critical Falling Height: 48 cm Requires falling surface: YES Spare parts available: YES

Acc. to EN 1176: YES Age level: 2+ years

373 cm