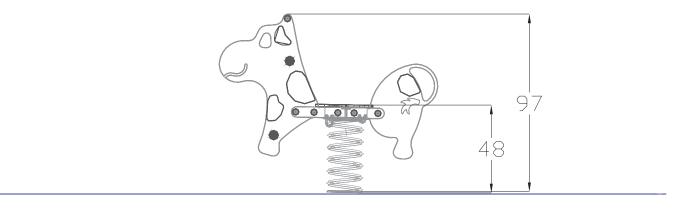

## **DISCOVERY**

Product name: COW

Catalogue number: 11270 Dimensions: 120x33 cm

Total height: 97 cm

Safety zone: 373x250 cm Critical Falling Height: 48 cm Requires falling surface: YES Spare parts available: YES