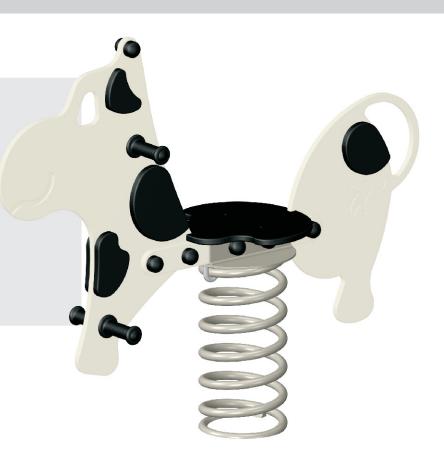

## **DISCOVERY**

Product name: COW

Catalogue number: 11270 Dimensions: 120x33 cm

Total height: 97 cm

Safety zone: 373x250 cm Critical Falling Height: 48 cm Requires falling surface: YES Spare parts available: YES