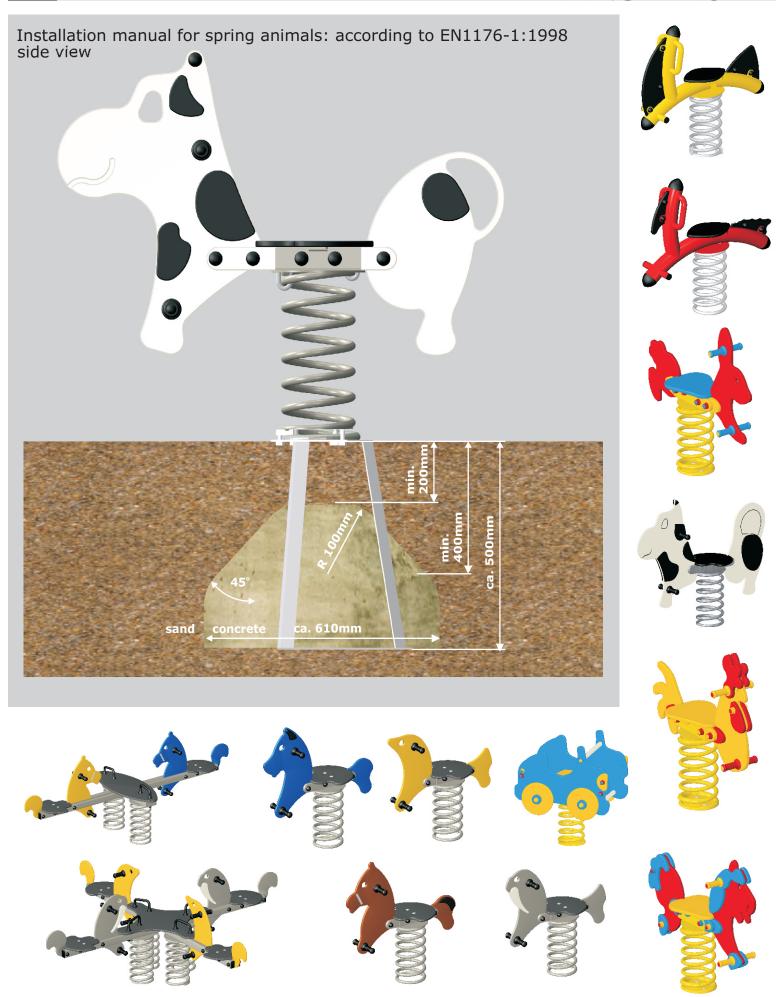

## **DISCOVERY**

Product name: COW

Catalogue number: 11270 Dimensions: 120x33 cm

Total height: 97 cm

Safety zone: 373x250 cm Critical Falling Height: 48 cm Requires falling surface: YES Spare parts available: YES

Acc. to EN 1176: YES Age level: 2+ years

373 cm