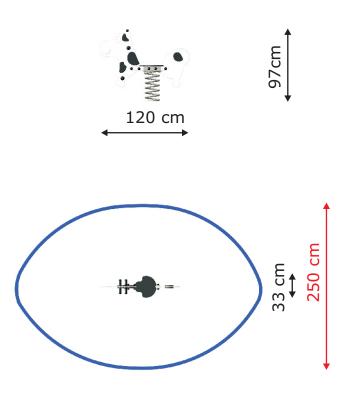

## **DISCOVERY**

Product name: COW

Catalogue number: 11270 Dimensions: 120x33 cm

Total height: 97 cm

Safety zone: 373x250 cm Critical Falling Height: 48 cm Requires falling surface: YES Spare parts available: YES

Acc. to EN 1176: YES Age level: 2+ years

373 cm