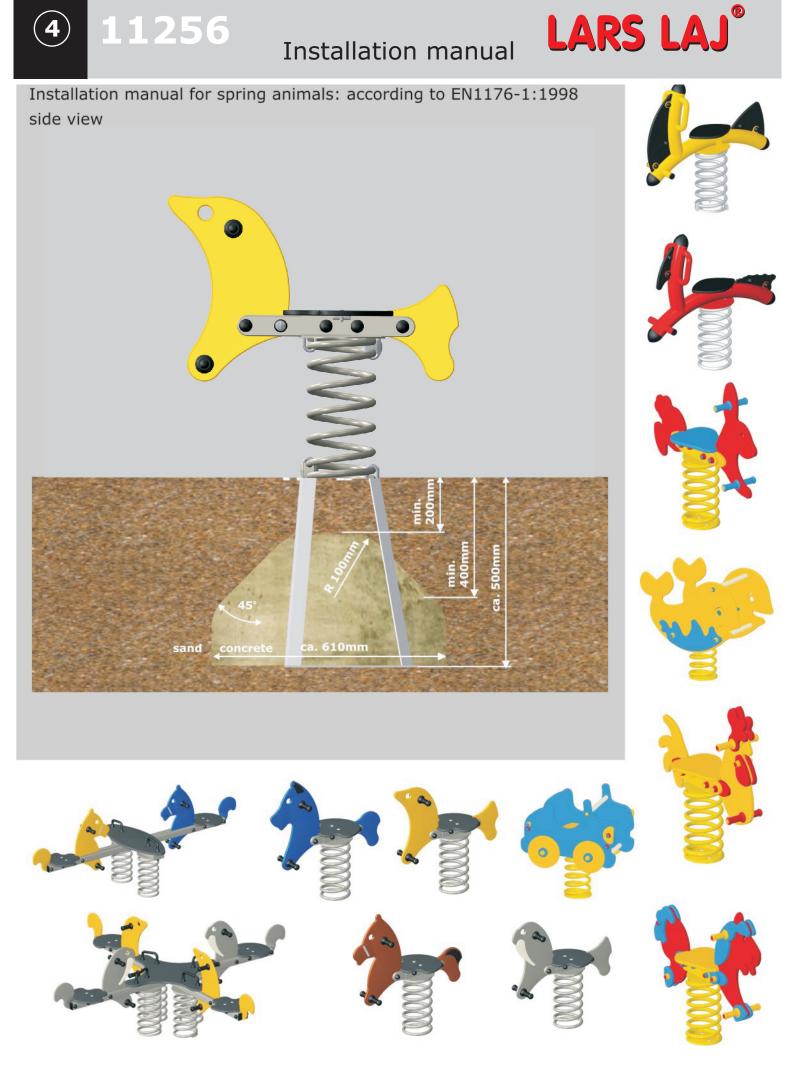

g: Address: Zip code/city: Place: \_\_\_\_\_ Playground name: **Product number:**

| SURFACE       |  |
|---------------|--|
| Material:     |  |
| Dimensions:   |  |
| Underground:  |  |
| Supplier:     |  |
|               |  |
| Buying date:  |  |
| Installation: |  |

| Name:          |  |
|----------------|--|
| Address:       |  |
| Zip code/city: |  |
| Place:         |  |
| Phone:         |  |
| Fax:           |  |
| Email:         |  |
|                |  |

| <b>OWNERS DATA</b> |  |
|--------------------|--|
| Name:              |  |
| Contact:           |  |
| Address:           |  |
| Zip code/city:     |  |
| Place:             |  |
| Phone:             |  |
| Fax:               |  |
| Email:             |  |

**COMPANY DATA** 

#### **ADMINISTRATOR DATA**





# DISCOVERY