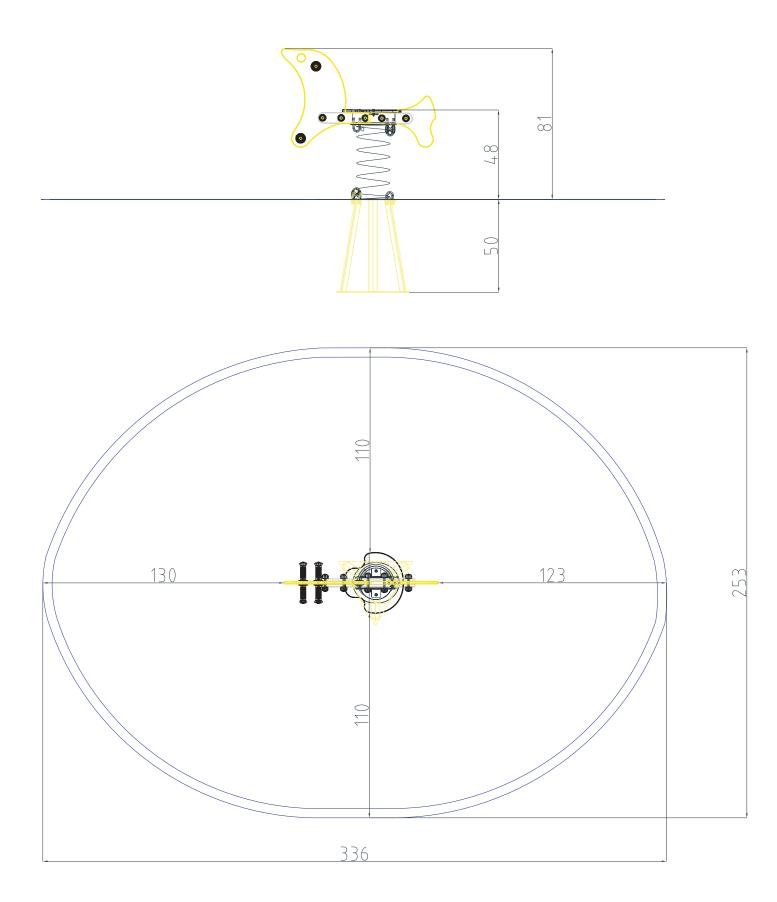

## DISCOVERY

Product name: Seal Spring Catalogue number: 11256 Dimensions: 85x33 cm Total height: 81 cm Safety zone: 336x253 cm Critical Falling Height: 48 cm Requires falling surface: YES Spare parts available: YES Acc. to EN 1176: YES Age level: 2+ years

### **PRODUCT DATA**

| Product name:                   | Seal Spring |    |
|---------------------------------|-------------|----|
| Catalogue No.:                  | 11256       |    |
| Product type:                   | DISCOVERY   |    |
| <b>Critical Falling Height:</b> | 48          | cm |
| Dimensions:                     | 85x33       | cm |
|                                 |             |    |
| Safety Zone:                    | 336x253     | cm |
|                                 |             | -  |