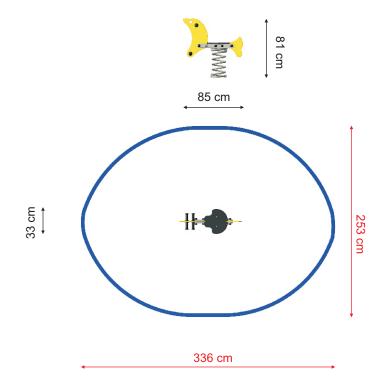

## DISCOVERY

Product name: Seal Spring Catalogue number: 11256 Dimensions: 85x33 cm Total height: 81 cm Safety zone: 336x253 cm Critical Falling Height: 48 cm Requires falling surface: YES Spare parts available: YES Acc. to EN 1176: YES Age level: 2+ years

### **PRODUCT DATA**

| Product name:                   | Seal Spring |    |
|---------------------------------|-------------|----|
| Catalogue No.:                  | 11256       |    |
| Product type:                   | DISCOVERY   |    |
| <b>Critical Falling Height:</b> | 48          | cm |
| Dimensions:                     | 85x33       | cm |
|                                 |             |    |
| Safety Zone:                    | 336x253     | cm |
|                                 |             | -  |