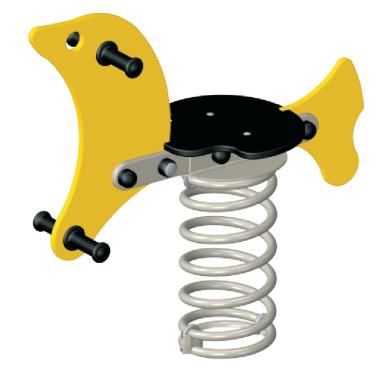

## DISCOVERY

Product name: Seal Spring Catalogue number: 11256 Dimensions: 85x33 cm Total height: 81 cm Safety zone: 336x253 cm Critical Falling Height: 48 cm Requires falling surface: YES Spare parts available: YES Acc. to EN 1176: YES Age level: 2+ years

### **PRODUCT DATA**

| Product name:                   | Seal Spring |    |
|---------------------------------|-------------|----|
| Catalogue No.:                  | 11256       |    |
| Product type:                   | DISCOVERY   |    |
| <b>Critical Falling Height:</b> | 48          | cm |
| Dimensions:                     | 85x33       | cm |
|                                 |             |    |
| Safety Zone:                    | 336x253     | cm |
|                                 |             | -  |