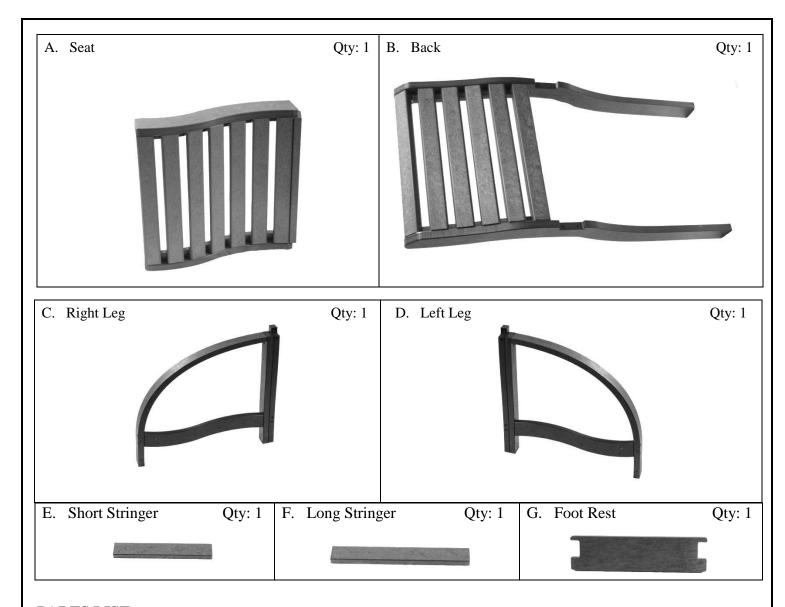

### **PARTS LIST:**

- A Seat
- B Back
- C Left Leg
- D Right Leg
- E Short Stringer
- F Long Stringer
- G Foot Rest