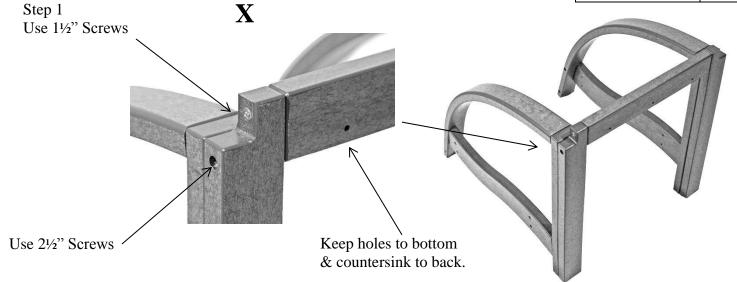

**Step 1:** Attach Short Stringer (E) to Right Leg (C) using 1 - 1½" screw and 1 - 2½" screw. Detail X

Repeat for Left Leg (D).

# Figure 1

| Required           | Qty |
|--------------------|-----|
| Right Leg (C)      | 1   |
| Left Leg (D)       | 1   |
| Short Stringer (E) | 1   |
| 1½" Screws         | 2   |
| 2½" Screws         | 2   |