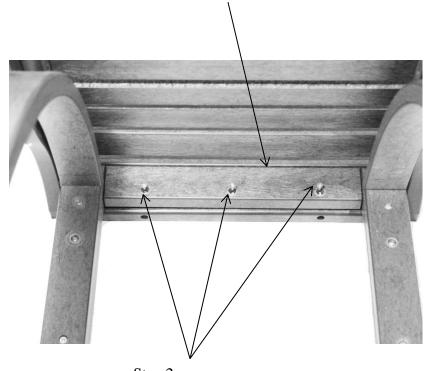

**Step 3:** Attach Back (B) to leg supports with 4 - 2½" screws (detail Y).

- **Step 4:** Attach Back (B) to seat with 4 2½" screws.
- **Step 5:** Attach back Long Stringer (F) with 4 1½" screws.
- Step 6: Attach Foot Rest (G) with 4 2½" screws...

Figure 3

| Required          | Qty |
|-------------------|-----|
| Back (B)          | 1   |
| Long Stringer (F) | 1   |
| Foot Rest (G)     | 1   |
| 1½" Screws        | 4   |
| 2½"Screws         | 12  |