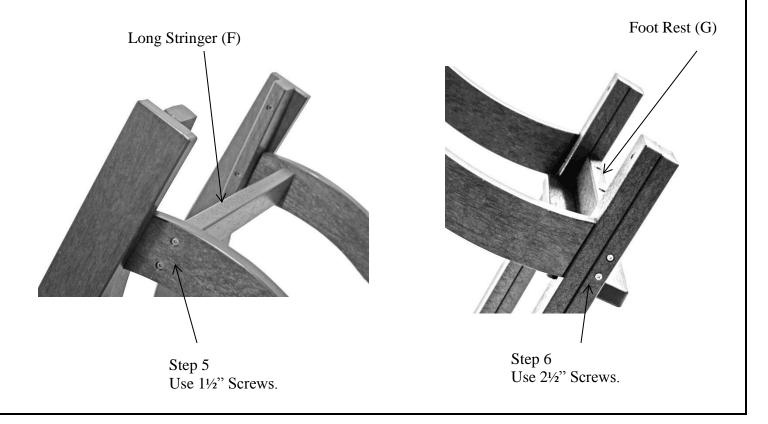

**Step 3:** Attach Back (B) to leg supports with 4 - 2½" screws (detail Y).

- **Step 4:** Attach Back (B) to seat with 4 2½" screws.
- **Step 5:** Attach back Long Stringer (F) with 4 1½" screws.
- Step 6: Attach Foot Rest (G) with 4 2½" screws...