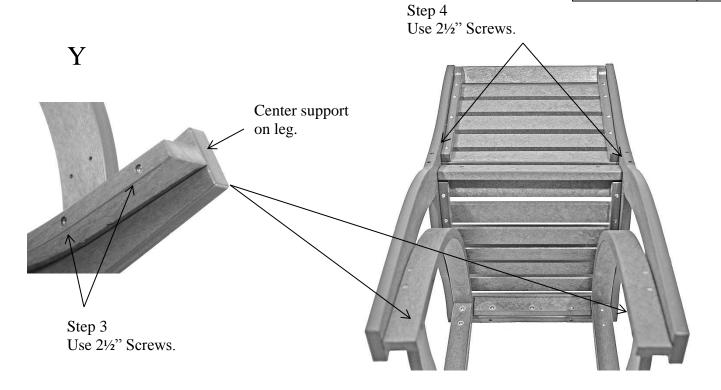

**Step 3:** Attach Back (B) to leg supports with 4 - 2½" screws (detail Y).

- **Step 4:** Attach Back (B) to seat with 4 2½" screws.
- **Step 5:** Attach back Long Stringer (F) with 4 1½" screws.
- Step 6: Attach Foot Rest (G) with 4 2½" screws...