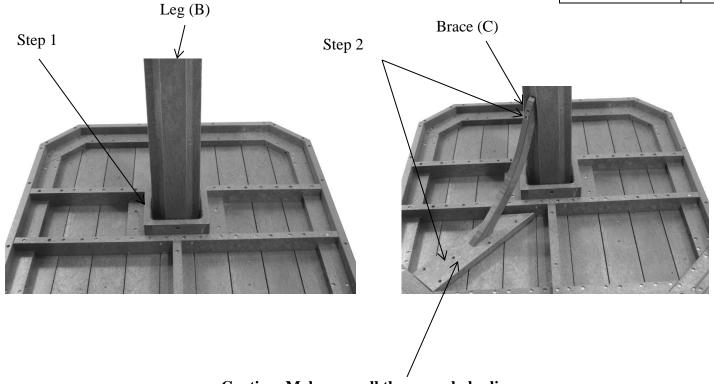

**Step 1:** Attach Leg (B) to Table Top (A) with 4 - 1½" screws.

Step 2: Attach 1 Brace (C) to Leg (B) and Table Top (A) with 7 - 1½" screws

**Step 3**: Repeat with 3 remaining braces.

Figure 1

| Required      | Qty. |
|---------------|------|
| Table Top (A) | 1    |
| Leg (B)       | 1    |
| Brace(C)      | 2    |
| Brace (D)     | 2    |
| 1½" Screws    | 32   |

Caution: Make sure all the screw holes line up with the table top boards; not between them before you install any screws.

**Step 4:** Attach Base (E) to table leg (B) using 12 1½" screws. **Figure 2** 