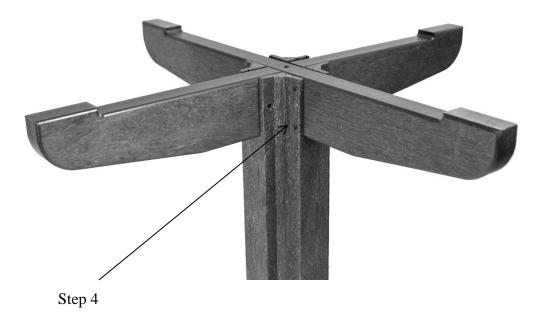

Caution: Make sure all the screw holes line up with the table top boards; not between them before you install any screws.

**Step 4:** Attach Base (E) to table leg (B) using 12 1½" screws. **Figure 2** 