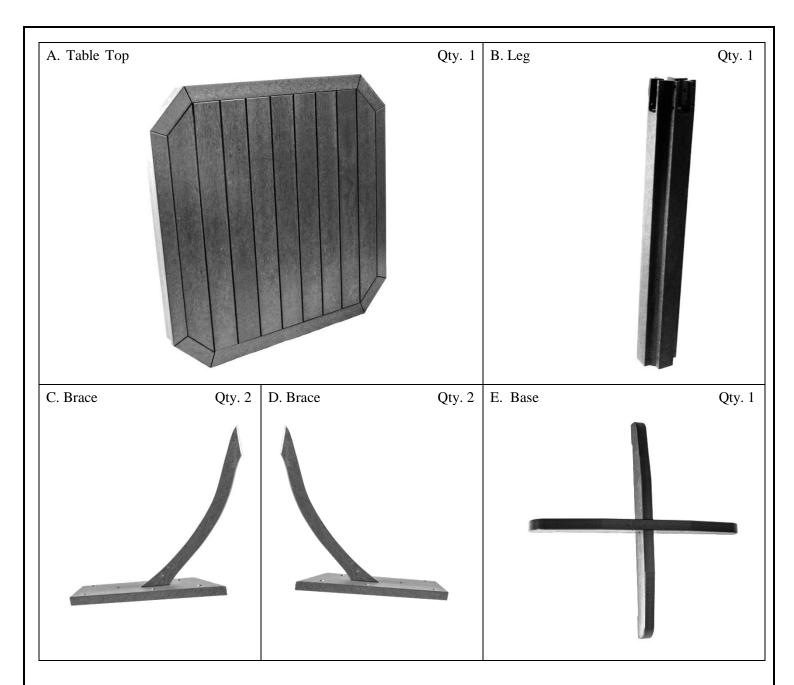

T37 St. Tropez 35" Square Counter Pedestal Table

C.R. Plastic Products Inc. 1 – 533 Romeo Street South Stratford Ontario N5A 4V3 Toll Free: 800-490-1283

Fax: 519-271-8544

www.crpproducts.com



## **PARTS LIST:**

- A Table Top
- B Leg
- C Brace
- D Brace
- E Base

## **HARDWARE LIST:**

44 – 11/2" Screws

## **Note:**

- Read these instructions carefully before assembling.
- Tools required: # 2 Phillips or #2 Robertson bit and power drill.
- Find a clean, smooth area on which to work, such as a carpet, in order to avoid scratching the plastic surfaces.
- Two people might be required for assembly.
- Caution!! Do not over tighten screws.

**Step 1:** Attach Leg (B) to Table Top (A) with 4 - 1½" screws.

Step 2: Attach 1 Brace (C) to Leg (B) and Table Top (A) with 7 - 1½" screws

**Step 3**: Repeat with 3 remaining braces.

Figure 1

| Required      | Qty. |
|---------------|------|
| Table Top (A) | 1    |
| Leg (B)       | 1    |
| Brace(C)      | 2    |
| Brace (D)     | 2