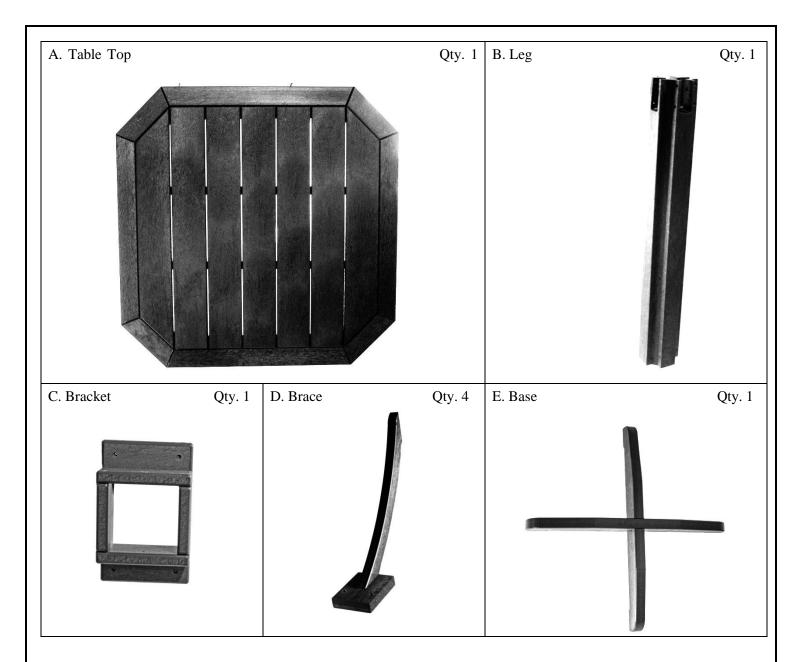

T36 St. Tropez 28" Square Counter Pedestal Table

C.R. Plastic Products Inc. 1 – 533 Romeo Street South Stratford Ontario N5A 4V3 Toll Free: 800-490-1283

Fax: 519-271-8544

www.crpproducts.com



## **PARTS LIST:**

- A Table Top
- B Leg
- C Bracket
- D Brace
- E Base

## **HARDWARE LIST:**

32 – 11/2" Screws

## Note:

- Read these instructions carefully before assembling.
- Tools required: # 2 Phillips or #2 Robertson bit and power drill.
- Find a clean, smooth area on which to work, such as a carpet, in order to avoid scratching the plastic surfaces.
- Two people might be required for assembly.
- Caution!! Do not over tighten screws.

**Step 1: Center** Bracket (C) and attach to Table Top (A) with 4 - 1½" screws.

Step 2: Attach Leg (B) to Bracket (C) with 4 - 1½" screws.

Figure 1

| Required      | Qty. |
|---------------|------|
| Table Top (A) | 1    |
| Leg (B)       | 1    |
| Bracket(C)    | 1    |
| 1½" Screws    | 8    |





Required

Brace (D)

Base (E)

1½" Screws