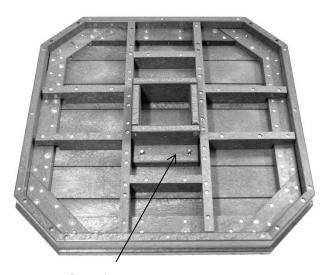

**Step 1: Center** Bracket (C) and attach to Table Top (A) with 4 - 1½" screws.

Step 2: Attach Leg (B) to Bracket (C) with 4 - 1½" screws.

Figure 1

| Required      | Qty. |
|---------------|------|
| Table Top (A) | 1    |
| Leg (B)       | 1    |
| Bracket(C)    | 1    |
| 1½" Screws    | 8    |