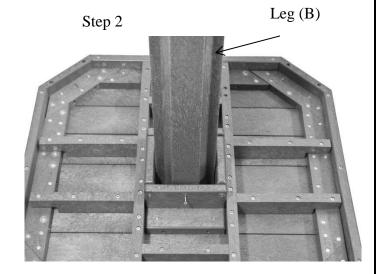

**Step 1: Center** Bracket (C) and attach to Table Top (A) with 4 - 1½" screws.

Step 2: Attach Leg (B) to Bracket (C) with 4 - 1½" screws.

Figure 1

| Required      | Qty. |
|---------------|------|
| Table Top (A) | 1    |
| Leg (B)       | 1    |
| Bracket(C)    | 1    |
| 1½" Screws    | 8    |