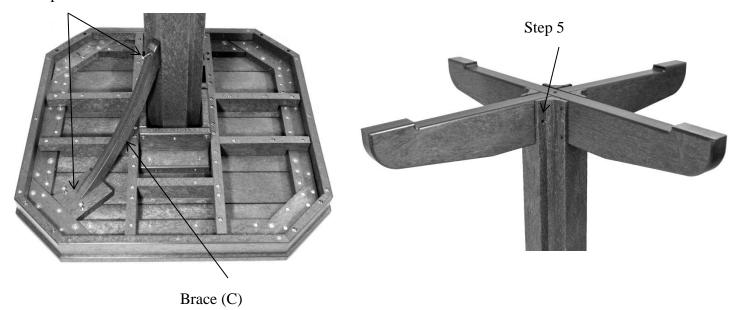

Required

Brace (D)

Base (E)

1½" Screws

Qty.

4

1

24

Step 1

Step 3: Attach 1 Brace (D) to Leg (B) and Table Top (A) with 3 - 1½" screws.

**Step 4**: Repeat with 3 remaining braces.

**Step 5:** Attach Base (E) to table leg (B) using 12 1½" screws.

Figure 2

Step 3