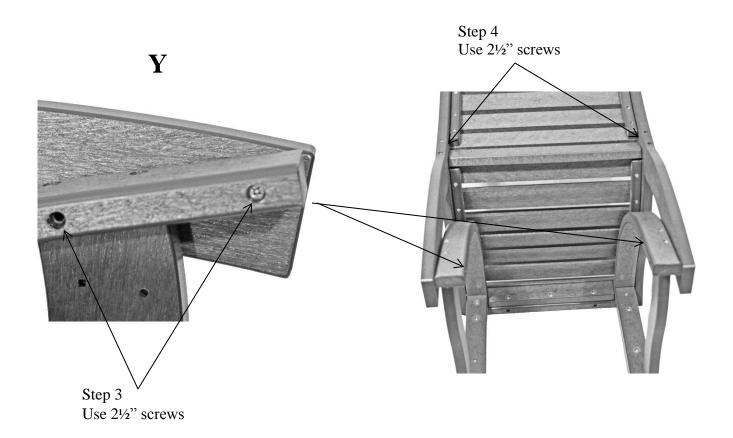

**Step 3:** Attach Back (B) to leg supports with 4 - 2½" screws (detail Y).

**Step 4:** Attach Back (B) to seat with 4 - 2½" screws.

**Step 5:** Attach back Long Stringer (F) with 4 - 1½" screws.

**Step 6:** Attach front Long Stringer (F) with 4 - 1½" screws..