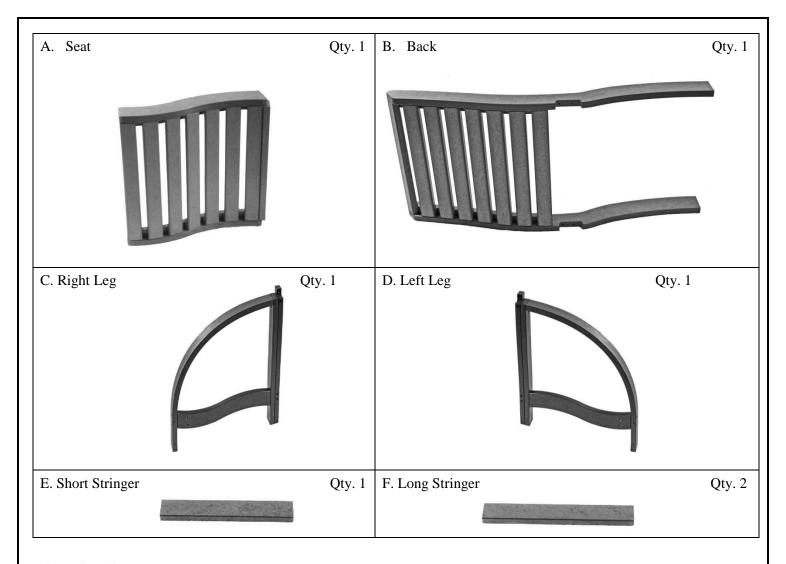

### **PARTS LIST:**

- A Seat
- **B** Back
- C Left Leg
- D Right Leg
- E Short Stringer
- F Long Stringer