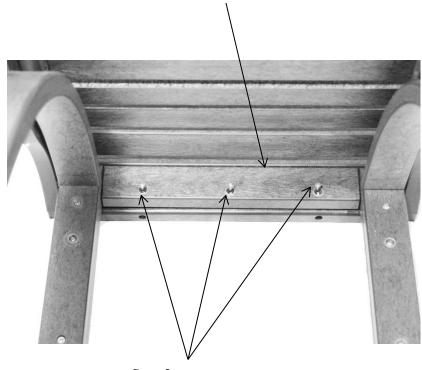

**Step 2:** Attach Leg assembly from step 1 to Seat (A). Use 3 - 1½" screws.

| Required   | Qty |
|------------|-----|
| Seat (A)   | 1   |
| 1½" Screws | 3   |

Figure 2

Keep leg assembly tight to seat.

Step 2 Use 1½" Screws.