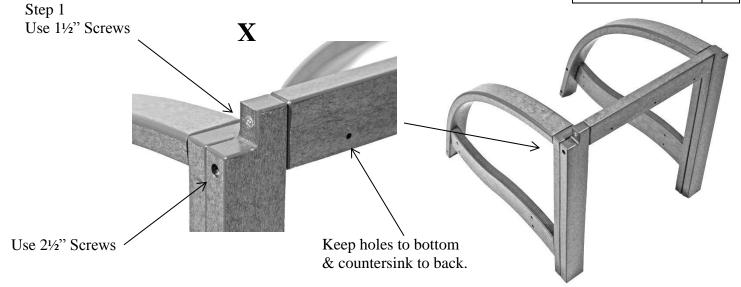

**Step 1:** Attach Short Stringer (E) to Right Leg (C) using 1 -  $1\frac{1}{2}$ " screw and 1 -  $2\frac{1}{2}$ " screw. Detail X

Repeat for Left Leg (D).

## Figure 1

| Required          | Qty |
|-------------------|-----|
| Right Leg(C)      | 1   |
| Left Leg (D)      | 1   |
| Short Stringer(E) | 4   |
| 1½" Screws        | 2   |
| 2½" Screws        | 2   |