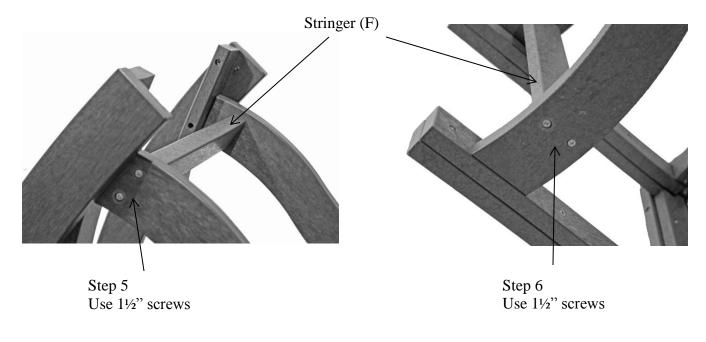

**Step 3:** Attach Back (B) to leg supports with 4 - 2½" screws (detail Y).

**Step 4:** Attach Back (B) to seat with 4 - 2½" screws.

**Step 5:** Attach back Long Stringer (F) with 4 - 1½" screws.

**Step 6:** Attach front Long Stringer (F) with 4 - 1½" screws..